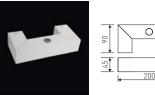

| 6  | $\sum$ | 0   |  |
|----|--------|-----|--|
| 45 |        | 200 |  |

|                         | •                         |                           |
|-------------------------|---------------------------|---------------------------|
| 2x1,7W                  | 2x1,7W                    | 2x1,7W                    |
| 13º                     | 13º                       | 13°                       |
| 248 lm                  | 248 lm                    | 248 lm                    |
| 3000K <b>AGOKFL21-2</b> | 3000K <b>AGOKFL21-222</b> | 3000K <b>AGOKFL21-234</b> |