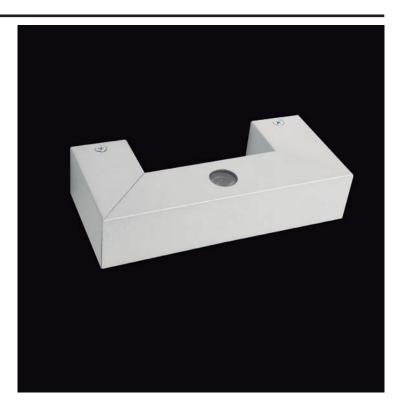

8.6

Decorative luminaire designed for lighting façades walls or passing areas. They are suitable to create light effects on those surfaces.

## Features

Body built in aluminium with lenses to create up & down effect. Electronic gear built in the luminaire. Surface mounted installation.

| Power                 |
|-----------------------|
| LED 1,7W              |
| Beam                  |
| 13°                   |
| Colour temperature    |
| 3000K warm white      |
| Nominal lumen output  |
| <u>1</u> ,7W - 248 lm |
| Control gear          |
| Electronic (EL)       |
| IP                    |
| IP20 - IK10           |
| Finishes              |
| White                 |
| Black                 |
| Grey                  |
| Supply voltage        |
| 220230V, 50/60Hz      |
| Installation          |
| Wall                  |
|                       |
|                       |